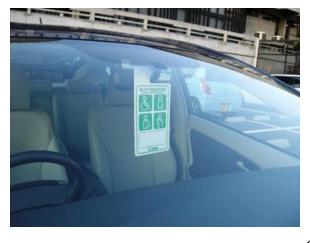

### $\sim$ Shimane Special Needs Parking System

- •Intended for: Mothers from 7 months of pregnancy to 1 year after giving birth
- (you can apply during your 6th month of pregnancy or earlier).
- Shimane Prefecture has a parking policy for those with special needs. Persons using wheelchairs, and other persons who need easy access to parking, are provided with a sign to inform others of this need.
- •Documents needed for procedure: A copy of the personal information page of the Mother and Child Health Handbook
- (showing name, address, and estimated time of birth)

Pregnant persons will receive the red sign for special needs. Please hang it from the rear-view mirror when parked.

Inquiries: City Hall Welfare Promotion Division (Fukushi Suishin-ka) Tel. 21-6959 Fax 21-6598