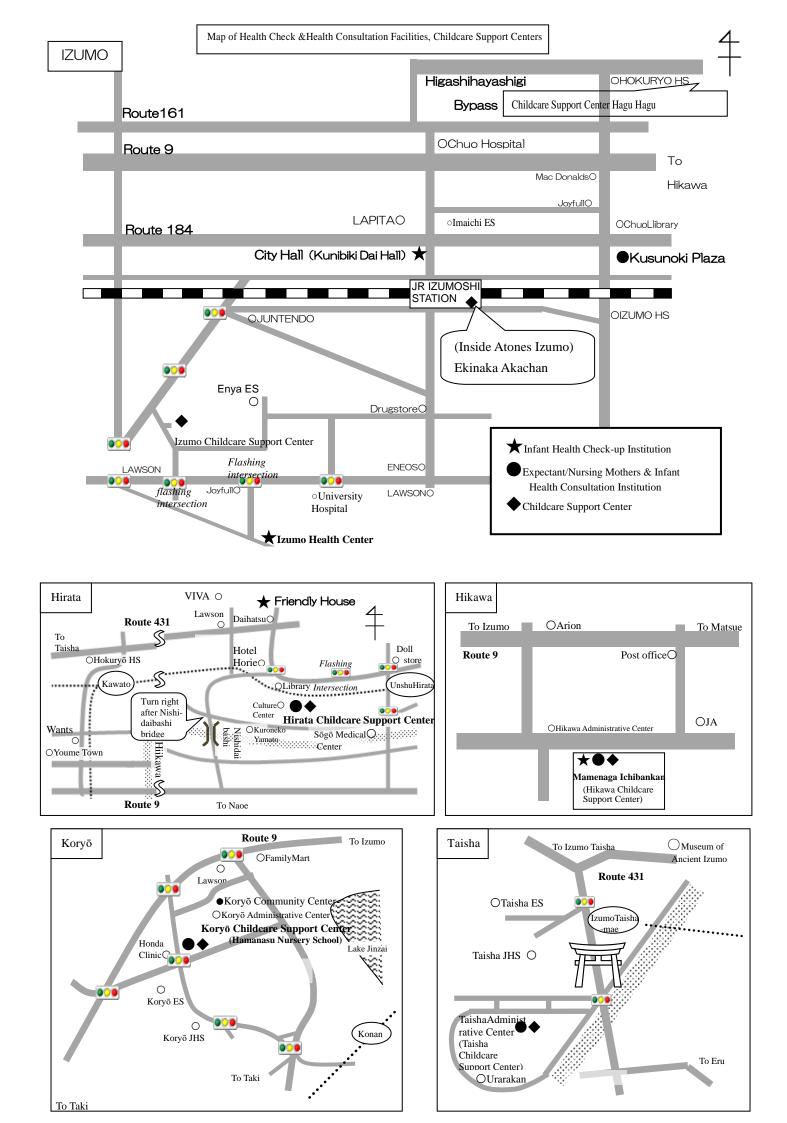

|
|                    |                               |                                          | o-shi Kōtsū Anzen Kyōkai)     | Child seat rental project                                                                                                                                                                                                                            | 23-2002            |
|                    | -lealth Insur<br>i Shimane-si |                                          | Branch (Zenkoku Kenkō Hoken   | Lump-sum allowance for childbirth & nursing for enrolled members                                                                                                                                                                                     | 0852-<br>59-5139   |





The force of impact of a vehicle crash at 40 km/h is equivalent to 30 times one's body weight. The force a 10-kg child feels is 300 kg! No matter how strong you are, your child cannot be properly protected without a car seat.

## Protect your child by using the appropriate child seat!

According to the Japanese Road Traffic Act, a child seat must be used when a child under 6 years old rides in the car (one demerit point is added to your traffic record for breaking this law.)



## For details, see the JAF (Japan Automobile Federation) homepage: http://www.jaf.or.jp/

What if my child doesn't like the seat?

Getting your child used to using a car seat is a task that requires discipline, so taking the child out of the seat and holding them just because they start to cry is nothing short