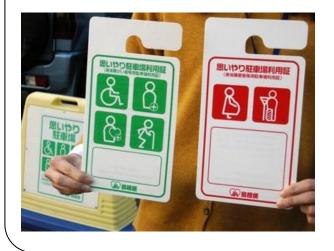

### $\sim$ Shimane Special Needs Parking System

- •Intended for: Mothers from 7 months of pregnancy to 1 year after giving birth
- (you can apply during your 6th month of pregnancy or earlier).
- Shimane Prefecture has a parking policy for those with special needs. Persons using wheelchairs, and other persons who need easy access to parking, are provided with a sign to inform others of this need.
- •Documents needed for procedure: A copy of the personal information page of the Mother and Child Health Handbook
- (showing name, address, and estimated time of birth)

Pregnant persons will receive the red sign for special needs. Please hang it from the rear-view mirror when parked.

Inquiries: City Hall Welfare Promotion Division (Fukushi Suishin-ka) Tel. 21-6959 Fax 21-6598