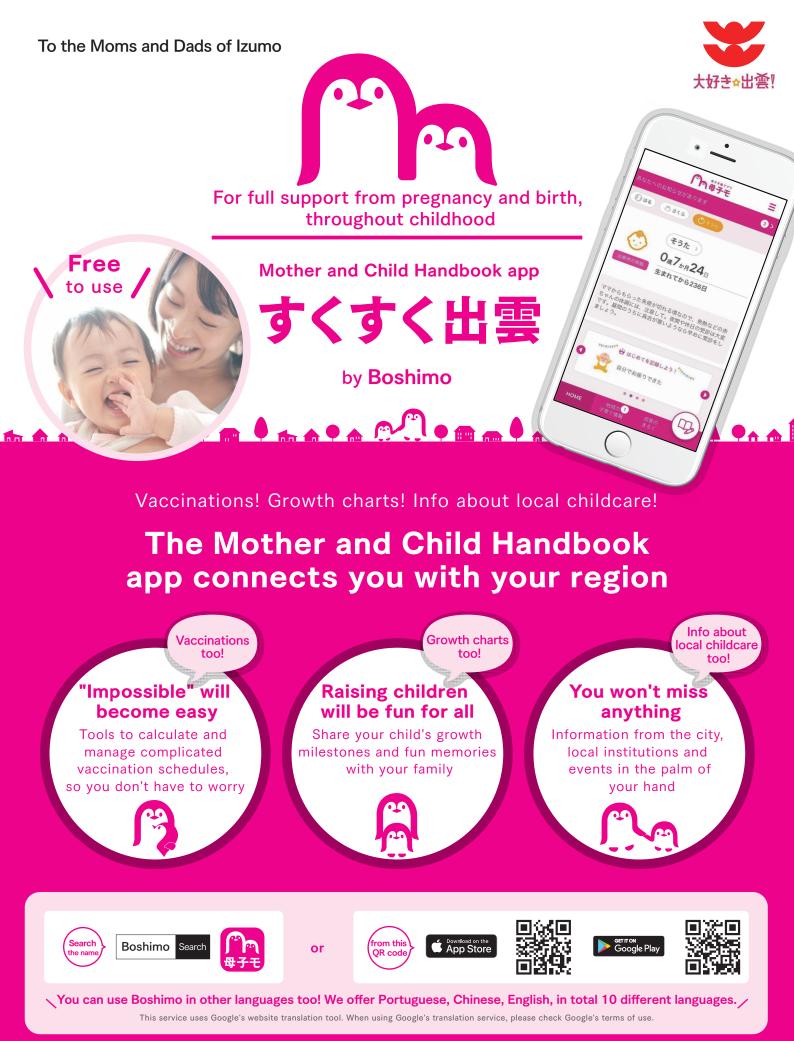

## An app to support your parenting peace of mind by connecting you with the region

Vaccinations too! Those pesky vaccination schedules which are so easy to forget will be easy to

track from your smart phone

## Your phone will notify you automatically of the correct vaccination days

No need for you to coordinatate the complicated vaccination schedule!

Input your child's birthday and the day of their last vaccination, and the app will automatically calculate the best date for the next one.

### Vaccine reminder function

charts too

As your child's scheduled vaccination day approaches, you will get a push notification reminder!

Don't worry about forgetting the scheduled day in your busy everyday life.

#### Local information too!

Easily find info about local events

The anxiety of parenthood will turn to relief with information about local childcare!

### Local information

You won't miss any important childcare information from the city!

Get information about local book-reading events, and childcare and lifestyle tips.

## Simple searches for local childcare institutions

No trouble with finding an institution! You can search for hospitals and other crucial facilities around the place where you live.

\*The online version can be accessed on a computer.